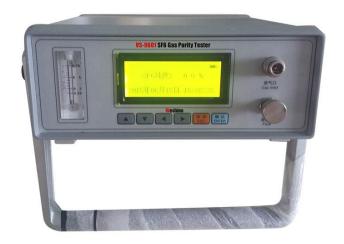

## SF6 Gas Purity Analyzer

Weshine® Sulfur
hexafluoride gas
comprehensive tester (also
known as: SF6 Gas Purity
Analyzer) is a special test
instrument for measuring gas
purity. It adopts the
"electrolysis method"
measurement principle,
compact structure, easy
operation, equipped with
ARM technology, full
automatic real-time
Measurement, monochrome

LCD display measurement data, friendly and beautiful interface, easy to operate, easy to carry.

Main Advantages of the Weshine® SF6 Gas Purity Analyzer.

- •Long-life detection components
- •Integrate a variety of measurement methods to meet different measurement requirements.
- Large LCD display, English menu, touch screen for easy operation.
- •Users can perform calibration on site, thus ensuring reliable use in the field.
- •Synchronous display of various data.
- Mass data storage.

### Weshine® SF6 Gas Purity Analyzer Parameter (Specification)

| PRODUCT INFORMATION |                         |                                                           |                         |  |
|---------------------|-------------------------|-----------------------------------------------------------|-------------------------|--|
| Product Name        | VS-9601 SF6 Gas Purity  | VS-9601 SF6 Gas Purity Analyzer                           |                         |  |
| Typical Application | Measuring the SF6 gas p | Measuring the SF6 gas purity in circuit breakers and GIS. |                         |  |
| Measurement Range   | Purity 0 % to 100 %     | Model Number                                              | VS-9601                 |  |
| Flow                | 0.5 L (101.2 kPa)       | Working Time                                              | > 10 hours              |  |
| Power Supply        | AC220 V                 | Resolution                                                | 250 x 100 x 300 mm      |  |
| Weight              | 4 kg                    | Certificates                                              | CE; EMC; LVD; ISO; IEC; |  |

The SF6 Gas Purity Analyzer is mainly used to measure the gas purity of SF6 gas and SF6/N2 mixed gas. It can also be used in applications where several gases are present, if specifically requested by the user. There are battery charging indicator and power indicator on the SF6 purity tester. When charging, just connect to AC220V. The SF6 Gas Purity Analyzer has a built-in charger with overcharge and overdischarge protection. The detection component can quickly and accurately measure the purity of SF6, and its life can be up to ten years un.