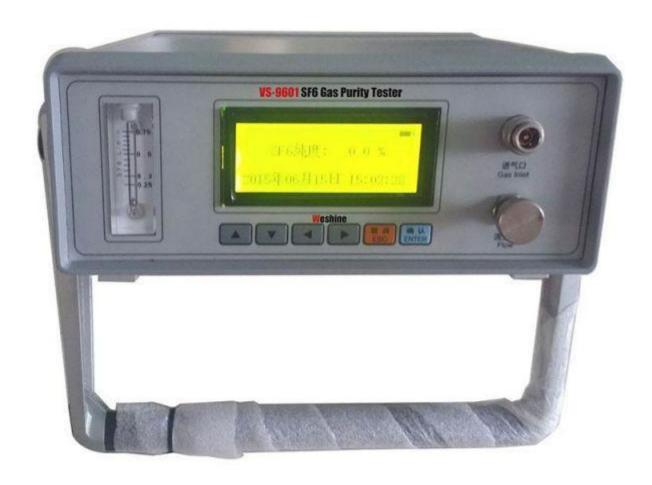

## SF6 Gas Purity Analyzer

Weshine® Sulfur
hexafluoride gas
comprehensive tester (also
known as: SF6 Gas Purity
Analyzer) is a special test
instrument for measuring gas
purity. It adopts the
"electrolysis method"
measurement principle,
compact structure, easy
operation, equipped with
ARM technology, full
automatic real-time
Measurement, monochrome

LCD display measurement data, friendly and beautiful interface, easy to operate, easy to carry.

Main Advantages of the Weshine® SF6 Gas Purity Analyzer.

- •Long-life detection components
- •Integrate a variety of measurement methods to meet different measurement requirements.
- Large LCD display, English menu, touch screen for easy operation.
- •Users can perform calibration on site, thus ensuring reliable use in the field.
- •Synchronous display of various data.
- Mass data storage.

### Weshine® SF6 Gas Purity Analyzer Parameter (Specification)

| PRODUCT INFORMATION |                         |                                                           |                         |  |
|---------------------|-------------------------|-----------------------------------------------------------|-------------------------|--|
| Product Name        | VS-9601 SF6 Gas Purity  | VS-9601 SF6 Gas Purity Analyzer                           |                         |  |
| Typical Application | Measuring the SF6 gas p | Measuring the SF6 gas purity in circuit breakers and GIS. |                         |  |
| Measurement Range   | Purity 0 % to 100 %     | Model Number                                              | VS-9601                 |  |
| Flow                | 0.5 L (101.2 kPa)       | Working Time                                              | > 10 hours              |  |
| Power Supply        | AC220 V                 | Resolution                                                | 250 x 100 x 300 mm      |  |
| Weight              | 4 kg                    | Certificates                                              | CE; EMC; LVD; ISO; IEC; |  |

The SF6 Gas Purity Analyzer is mainly used to measure the gas purity of SF6 gas and SF6/N2 mixed gas. It can also be used in applications where several gases are present, if specifically requested by the user. There are battery charging indicator and power indicator on the SF6 purity tester. When charging, just connect to AC220V. The SF6 Gas Purity Analyzer has a built-in charger with overcharge and overdischarge protection. The detection component can quickly and accurately measure the purity of SF6, and its life can be up to ten years un.